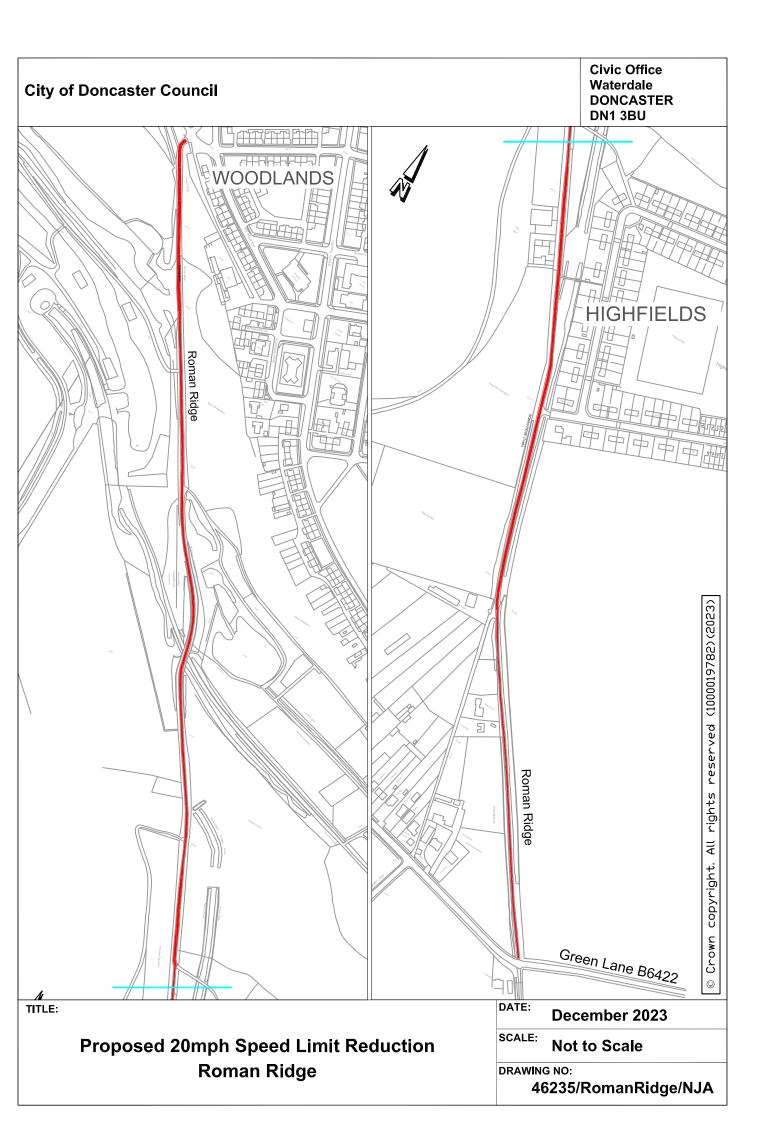

The effect of the Order that will come into operation on the 15<sup>th</sup> day of April 2024 will be to:

(i) introduce a 20 mph speed limit on the following road:

ROMAN RIDGE from its junction with Green Lane, Scawthorpe to its junction with Green Lane, Woodlands

ROMAN RIDGE from it's junction with Green Lane, Scawthorpe to its junction with Green Lane, Woodlands in a generally northwesterly direction.

This Order shall come into operation on the 15<sup>th</sup> day of April 2024 and be cited as the "City of Doncaster Council (Various Roads Doncaster) Speed Limits (Consolidation) Order 2011 (Amendment No.109) Order 2024".